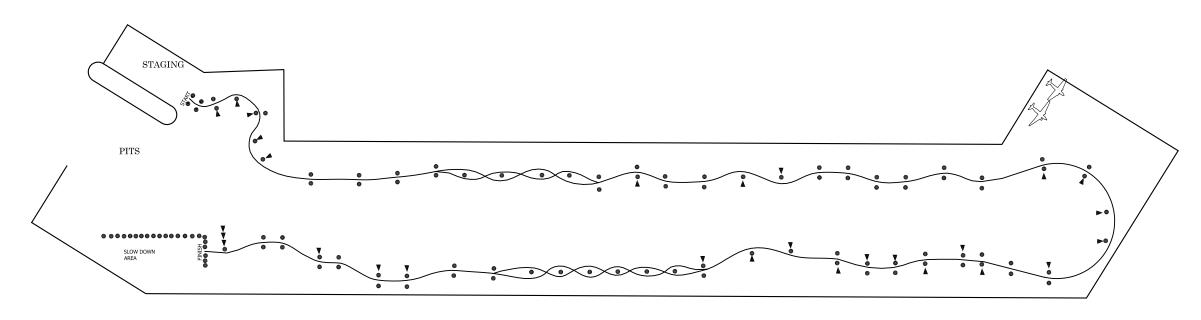

## **Gulfcoast Autocrossers LTD**

track layout for April 4, 2004, Event #4

Plyons marked with BLUE paint and "I"

Map provided by: