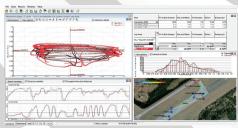

Understand and learn how to maximize the cars potential

Data collection session using cutting edge technology\* (AX-22 performance computers)\*\*

\*Weather conditions permitting

In the 2-day Extreme, a multi-lap, multi-day format will give each student the most seat time available at any professional autocross school. In addition to loads of high quality seat time and

instruction, a data analysis session is held each day allowing the student to view segment times, braking and acceleration areas, and a detailed analysis of what is working well and what may need some polishing. If you're ready for some serious fun, a ton of seat time, and some in-depth quantitative analysis of your driving - the Extreme is for you!